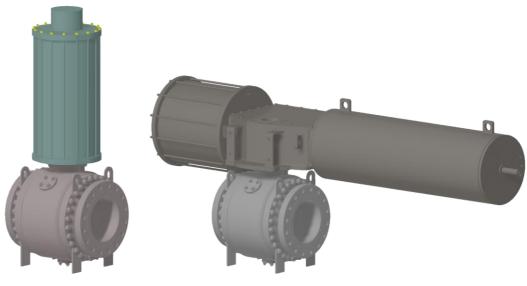

Our ARA actuator is the solution for tight space constraints, especially in facilities like FPSO, offshore platforms, or skids, where there is a need to save every inch.

The ARA actuator can allow for reduced skid size vs. conventional solutions:

## **Application examples**

- FPSO
- Offshore Platform
- Refinery
- Chemical Plant
- Oil & Gas
- LNG

ARA actuator + valve

Scotch yoke actuator + valve