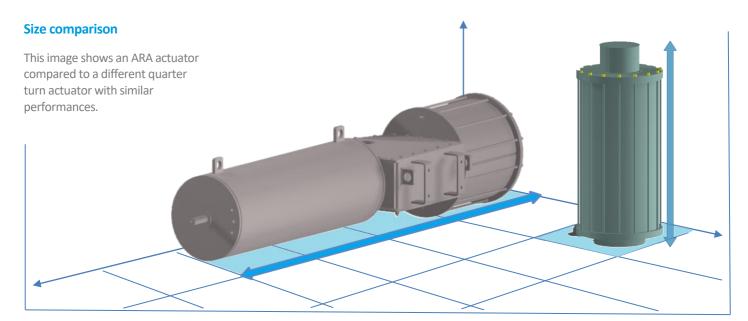

Our ARA actuator is the solution for tight space constraints, especially in facilities like FPSO, offshore platforms, or skids, where there is a need to save every inch.

The ARA actuator can allow for reduced skid size vs. conventional solutions:

## **Application examples**

- FPSO
- Offshore Platform
- Refinery
- Chemical Plant
- Oil & Gas
- LNG

ARA actuator + valve

Scotch yoke actuator + valve