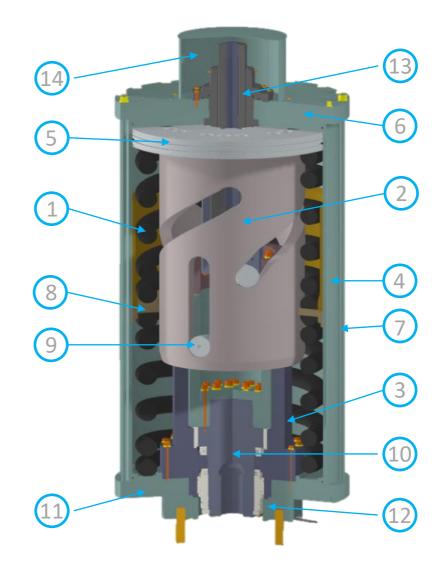

# **Design features**

- 1. Spring
- 2. Cam
- 3. Anti Rotation
- 4. Cylinder
- 5. Piston
- 6. Upper plate
- 7. Tie rod
- 8. Spring plate
- 9. Roller
- 10. Shaft Assembly
- 11. Lower Plate
- 12. Coupling Kit
- 13. Travel Stop Assembly (Static)
- 14. Travel Stop Cover