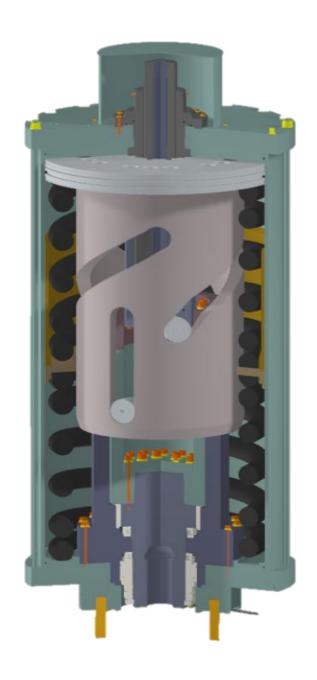

# **Design features**

- 1. Spring
- 2. Cam
- 3. Anti Rotation
- 4. Cylinder
- 5. Piston
- 6. Upper plate
- 7. Tie rod
- 8. Spring plate
- 9. Roller
- 10. Shaft Assembly
- 11. Lower Plate
- 12. Coupling Kit
- 13. Travel Stop Assembly (Static)
- 14. Travel Stop Cover